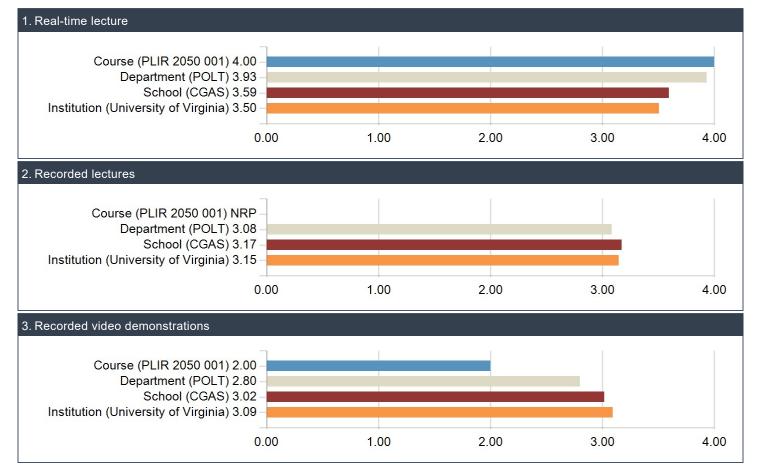

## **Learning Activities**

Mean values are displayed below.

Scale: 1 = Not at All 2 = A Little 3 = A Moderate Amount 4 = A Lot

## Learning Activities: To what extent did the following learning activities contribute to your learning?

| Question                         | Course (I<br>2050 00 |      | Departm<br>(POLT  |      | School (C         | GAS) | Instituti<br>(Universi<br>Virginia | ty of |
|----------------------------------|----------------------|------|-------------------|------|-------------------|------|------------------------------------|-------|
|                                  | Response<br>Count    | Mean | Response<br>Count | Mean | Response<br>Count | Mean | Response<br>Count                  | Mean  |
| Real-time lecture                | 5                    | 4.00 | 86                | 3.93 | 1200              | 3.59 | 2579                               | 3.50  |
| Recorded lectures                | 0                    | NRP  | 24                | 3.08 | 746               | 3.17 | 1876                               | 3.15  |
| Recorded video demonstrations    | 1                    | 2.00 | 20                | 2.80 | 671               | 3.02 | 1706                               | 3.09  |
| Hands-on activities              | 1                    | 3.00 | 46                | 3.50 | 946               | 3.36 | 2365                               | 3.47  |
| Real-time whole-class discussion | 5                    | 3.80 | 81                | 3.77 | 1132              | 3.42 | 2474                               | 3.37  |
| Real-time small-group discussion | 0                    | NRP  | 73                | 3.44 | 1027              | 3.27 | 2275                               | 3.32  |
| Online discussion boards         | 1                    | 4.00 | 33                | 2.85 | 563               | 2.60 | 1890                               | 2.95  |
| Office hours                     | 2                    | 3.00 | 44                | 3.50 | 851               | 2.97 | 1774                               | 2.97  |