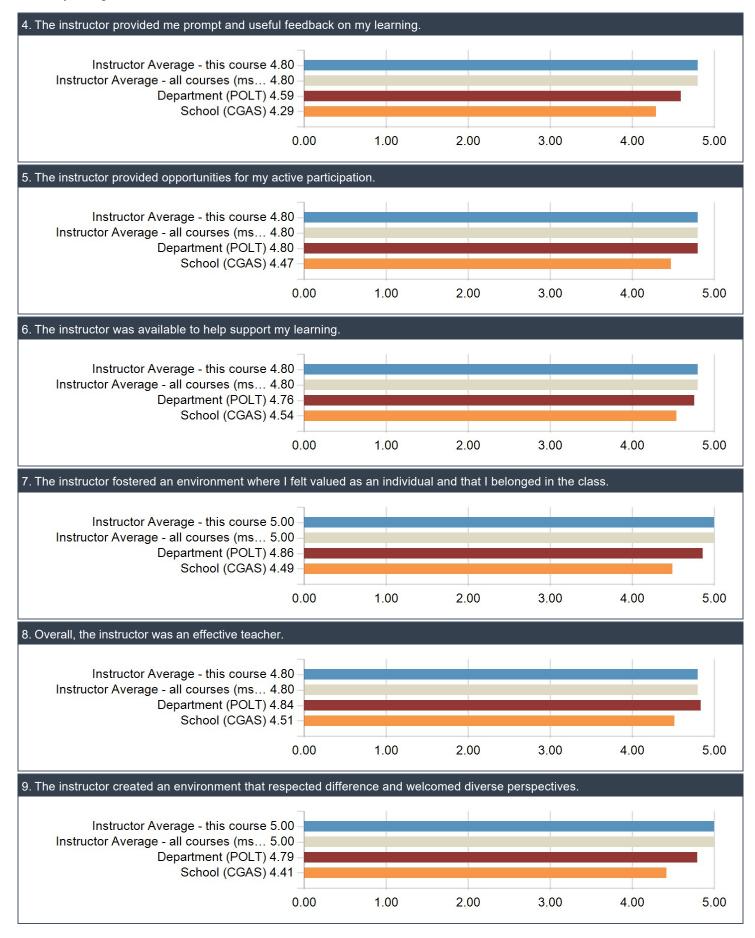

4) The instructor provided me prompt and useful feedback on my learning.

5) The instructor provided opportunities for my active participation.

6) The instructor was available to help support my learning.

7) The instructor fostered an environment where I felt valued as an individual and that I belonged in the class.

8) Overall, the instructor was an effective teacher.

9) The instructor created an environment that respected difference and welcomed diverse perspectives.

## Scale 1 = Strongly Disagree 2 = Disagree 3 = Neutral 4 = Agree 5 = Strongly Agree

| Question                                                                                                                                     | Instructor Average<br>- this course |      | Instructor Average<br>- all courses<br>(ms2xj Melle<br>Scholten) |      | Department<br>(POLT) |      | School (CGAS)     |      |
|----------------------------------------------------------------------------------------------------------------------------------------------|-------------------------------------|------|------------------------------------------------------------------|------|----------------------|------|-------------------|------|
|                                                                                                                                              | Response<br>Count                   | Mean | Response<br>Count                                                | Mean | Response<br>Count    | Mean | Response<br>Count | Mean |
| The instructor clearly communicated the course schedule and expectations for participation (e.g., readings, discussions).                    | 5                                   | 5.00 | 5                                                                | 5.00 | 86                   | 4.73 | 1487              | 4.54 |
| The instructor clearly communicated the course learning objectives.                                                                          | 5                                   | 4.80 | 5                                                                | 4.80 | 86                   | 4.70 | 1486              | 4.54 |
| The instructor implemented learning activities<br>and assignments that allowed me to<br>demonstrate understanding of the course<br>material. | 5                                   | 4.80 | 5                                                                | 4.80 | 86                   | 4.66 | 1487              | 4.49 |
| The instructor provided me prompt and useful feedback on my learning.                                                                        | 5                                   | 4.80 | 5                                                                | 4.80 | 86                   | 4.59 | 1487              | 4.29 |
| The instructor provided opportunities for my active participation.                                                                           | 5                                   | 4.80 | 5                                                                | 4.80 | 85                   | 4.80 | 1483              | 4.47 |
| The instructor was available to help support my learning.                                                                                    | 5                                   | 4.80 | 5                                                                | 4.80 | 86                   | 4.76 | 1484              | 4.54 |
| The instructor fostered an environment where I felt valued as an individual and that I belonged in the class.                                | 5                                   | 5.00 | 5                                                                | 5.00 | 86                   | 4.86 | 1485              | 4.49 |
| Overall, the instructor was an effective teacher.                                                                                            | 5                                   | 4.80 | 5                                                                | 4.80 | 86                   | 4.84 | 1482              | 4.51 |
| The instructor created an environment that respected difference and welcomed diverse perspectives.                                           | 5                                   | 5.00 | 5                                                                | 5.00 | 86                   | 4.79 | 1487              | 4.41 |