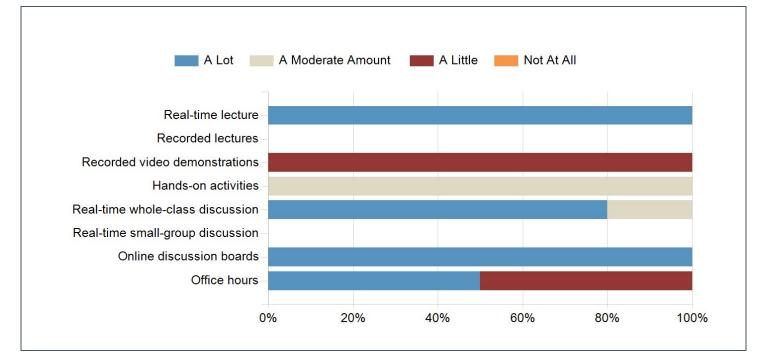

## **Learning Activities**

Mean values are displayed below.

Scale: 1 = Not at All 2 = A Little 3 = A Moderate Amount 4 = A Lot

## Learning Activities: To what extent did the following learning activities contribute to your learning?

| Question                         | Course (I<br>2050 00 |      | Departm<br>(POLT  |      | School (C         | GAS) | Instituti<br>(Universi<br>Virginia | ty of |
|----------------------------------|----------------------|------|-------------------|------|-------------------|------|------------------------------------|-------|
|                                  | Response<br>Count    | Mean | Response<br>Count | Mean | Response<br>Count | Mean | Response<br>Count                  | Mean  |
| Real-time lecture                | 5                    | 4.00 | 86                | 3.93 | 1200              | 3.59 | 2579                               | 3.50  |
| Recorded lectures                | 0                    | NRP  | 24                | 3.08 | 746               | 3.17 | 1876                               | 3.15  |
| Recorded video demonstrations    | 1                    | 2.00 | 20                | 2.80 | 671               | 3.02 | 1706                               | 3.09  |
| Hands-on activities              | 1                    | 3.00 | 46                | 3.50 | 946               | 3.36 | 2365                               | 3.47  |
| Real-time whole-class discussion | 5                    | 3.80 | 81                | 3.77 | 1132              | 3.42 | 2474                               | 3.37  |
| Real-time small-group discussion | 0                    | NRP  | 73                | 3.44 | 1027              | 3.27 | 2275                               | 3.32  |
| Online discussion boards         | 1                    | 4.00 | 33                | 2.85 | 563               | 2.60 | 1890                               | 2.95  |
| Office hours                     | 2                    | 3.00 | 44                | 3.50 | 851               | 2.97 | 1774                               | 2.97  |