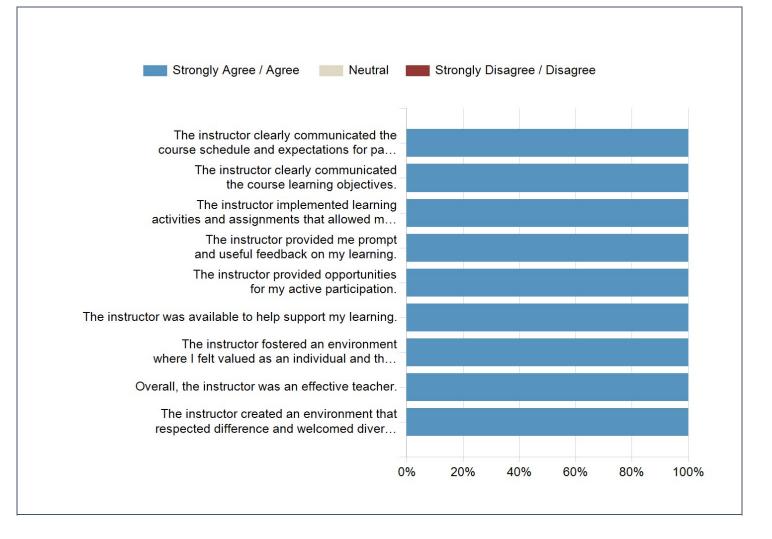

1) The instructor clearly communicated the course schedule and expectations for participation (e.g., readings, discussions).

2) The instructor clearly communicated the course learning objectives.

3) The instructor implemented learning activities and assignments that allowed me to demonstrate understanding of the course material.

4) The instructor provided me prompt and useful feedback on my learning.

5) The instructor provided opportunities for my active participation.

6) The instructor was available to help support my learning.

7) The instructor fostered an environment where I felt valued as an individual and that I belonged in the class.

8) Overall, the instructor was an effective teacher.

9) The instructor created an environment that respected difference and welcomed diverse perspectives.

## Scale 1 = Strongly Disagree 2 = Disagree 3 = Neutral 4 = Agree 5 = Strongly Agree

| Question                                                                                                                                     | Instructor Average<br>- this course |      | Instructor Average<br>- all courses<br>(ms2xj Melle<br>Scholten) |      | Department<br>(POLT) |      | School (CGAS)     |      |
|----------------------------------------------------------------------------------------------------------------------------------------------|-------------------------------------|------|------------------------------------------------------------------|------|----------------------|------|-------------------|------|
|                                                                                                                                              | Response<br>Count                   | Mean | Response<br>Count                                                | Mean | Response<br>Count    | Mean | Response<br>Count | Mean |
| The instructor clearly communicated the course schedule and expectations for participation (e.g., readings, discussions).                    | 5                                   | 5.00 | 5                                                                | 5.00 | 86                   | 4.73 | 1487              | 4.54 |
| The instructor clearly communicated the course learning objectives.                                                                          | 5                                   | 4.80 | 5                                                                | 4.80 | 86                   | 4.70 | 1486              | 4.54 |
| The instructor implemented learning activities<br>and assignments that allowed me to<br>demonstrate understanding of the course<br>material. | 5                                   | 4.80 | 5                                                                | 4.80 | 86                   | 4.66 | 1487              | 4.49 |
| The instructor provided me prompt and useful feedback on my learning.                                                                        | 5                                   | 4.80 | 5                                                                | 4.80 | 86                   | 4.59 | 1487              | 4.29 |
| The instructor provided opportunities for my active participation.                                                                           | 5                                   | 4.80 | 5                                                                | 4.80 | 85                   | 4.80 | 1483              | 4.47 |
| The instructor was available to help support my learning.                                                                                    | 5                                   | 4.80 | 5                                                                | 4.80 | 86                   | 4.76 | 1484              | 4.54 |
| The instructor fostered an environment where I felt valued as an individual and that I belonged in the class.                                | 5                                   | 5.00 | 5                                                                | 5.00 | 86                   | 4.86 | 1485              | 4.49 |
| Overall, the instructor was an effective teacher.                                                                                            | 5                                   | 4.80 | 5                                                                | 4.80 | 86                   | 4.84 | 1482              | 4.51 |
| The instructor created an environment that respected difference and welcomed diverse perspectives.                                           | 5                                   | 5.00 | 5                                                                | 5.00 | 86                   | 4.79 | 1487              | 4.41 |