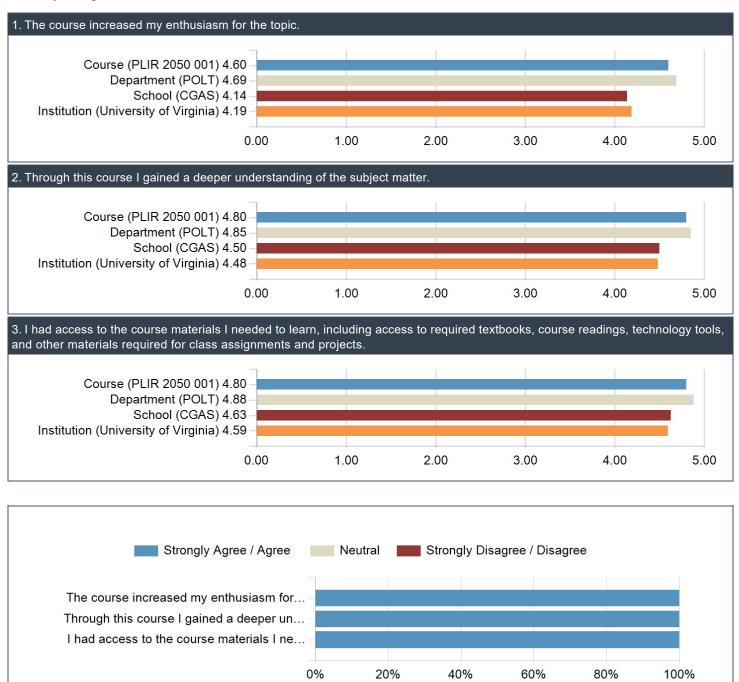

## **Course Questions**

#### Mean values are displayed below.

## Scale 1 = Strongly Disagree 2 = Disagree 3 = Neutral 4 = Agree 5 = Strongly Agree

| Question                                                                                                                                                                                                        | Course (I<br>2050 00 |      | Departm<br>(POL1  |      | School (C         | GAS) | Instituti<br>(Universi<br>Virginia | ty of |
|-----------------------------------------------------------------------------------------------------------------------------------------------------------------------------------------------------------------|----------------------|------|-------------------|------|-------------------|------|------------------------------------|-------|
|                                                                                                                                                                                                                 | Response<br>Count    | Mean | Response<br>Count | Mean | Response<br>Count | Mean | Response<br>Count                  | Mean  |
| The course increased my enthusiasm for the topic.                                                                                                                                                               | 5                    | 4.60 | 86                | 4.69 | 1454              | 4.14 | 3425                               | 4.19  |
| Through this course I gained a deeper<br>understanding of the subject matter.                                                                                                                                   | 5                    | 4.80 | 86                | 4.85 | 1454              | 4.50 | 3425                               | 4.48  |
| I had access to the course materials I needed to<br>learn, including access to required textbooks,<br>course readings, technology tools, and other<br>materials required for class assignments and<br>projects. | 5                    | 4.80 | 86                | 4.88 | 1456              | 4.63 | 3426                               | 4.59  |