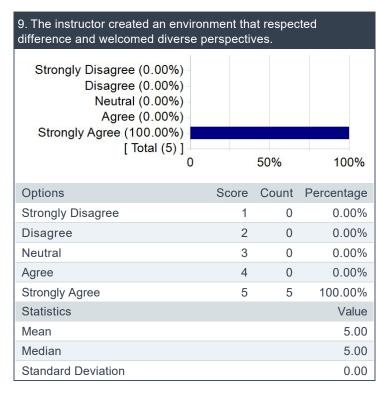

7) The instructor fostered an environment where I felt valued as an individual and that I belonged in the class.

8) Overall, the instructor was an effective teacher.

9) The instructor created an environment that respected difference and welcomed diverse perspectives.

#### \* A positive or negative response to the above question will generate a follow-up comment question.

9A) You selected "AGREE or STRONGLY AGREE" on the previous question: Please give specific examples as to how Melle Scholten created an environment that respected difference and welcomed diverse perspectives.

## Scale 1 = Strongly Disagree 2 = Disagree 3 = Neutral 4 = Agree 5 = Strongly Agree

| Question                                                                                                                                     | Instructor Average<br>- this course |      | Instructor Average<br>- all courses<br>(ms2xj Melle<br>Scholten) |      | Department<br>(POLT) |      | School (CGAS)     |      |
|----------------------------------------------------------------------------------------------------------------------------------------------|-------------------------------------|------|------------------------------------------------------------------|------|----------------------|------|-------------------|------|
|                                                                                                                                              | Response<br>Count                   | Mean | Response<br>Count                                                | Mean | Response<br>Count    | Mean | Response<br>Count | Mean |
| The instructor clearly communicated the course schedule and expectations for participation (e.g., readings, discussions).                    | 5                                   | 5.00 | 5                                                                | 5.00 | 86                   | 4.73 | 1487              | 4.54 |
| The instructor clearly communicated the course learning objectives.                                                                          | 5                                   | 4.80 | 5                                                                | 4.80 | 86                   | 4.70 | 1486              | 4.54 |
| The instructor implemented learning activities<br>and assignments that allowed me to<br>demonstrate understanding of the course<br>material. | 5                                   | 4.80 | 5                                                                | 4.80 | 86                   | 4.66 | 1487              | 4.49 |
| The instructor provided me prompt and useful feedback on my learning.                                                                        | 5                                   | 4.80 | 5                                                                | 4.80 | 86                   | 4.59 | 1487              | 4.29 |
| The instructor provided opportunities for my active participation.                                                                           | 5                                   | 4.80 | 5                                                                | 4.80 | 85                   | 4.80 | 1483              | 4.47 |
| The instructor was available to help support my learning.                                                                                    | 5                                   | 4.80 | 5                                                                | 4.80 | 86                   | 4.76 | 1484              | 4.54 |
| The instructor fostered an environment where I felt valued as an individual and that I belonged in the class.                                | 5                                   | 5.00 | 5                                                                | 5.00 | 86                   | 4.86 | 1485              | 4.49 |
| Overall, the instructor was an effective teacher.                                                                                            | 5                                   | 4.80 | 5                                                                | 4.80 | 86                   | 4.84 | 1482              | 4.51 |
| The instructor created an environment that respected difference and welcomed diverse perspectives.                                           | 5                                   | 5.00 | 5                                                                | 5.00 | 86                   | 4.79 | 1487              | 4.41 |