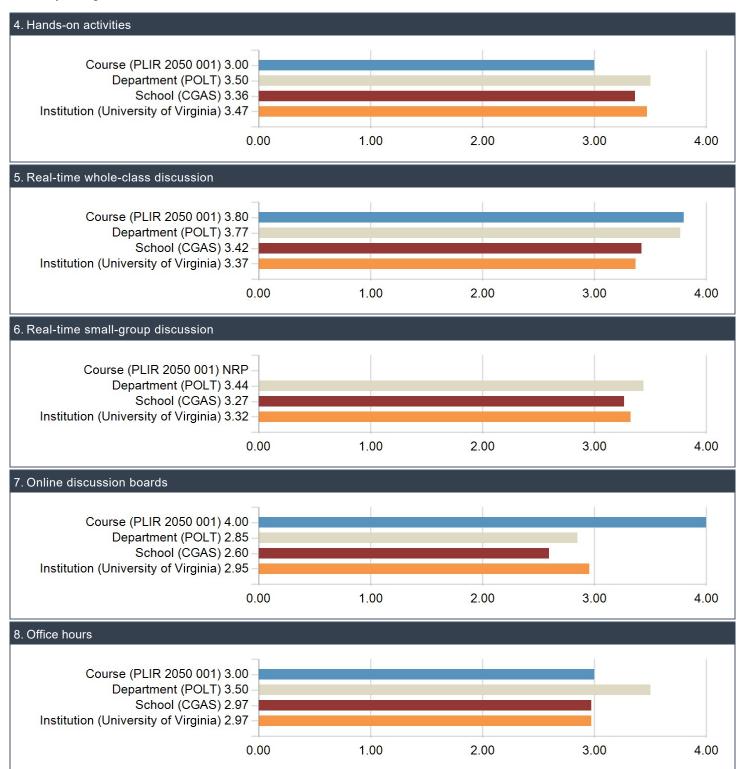

## **Learning Activities**

Mean values are displayed below.

Scale: 1 = Not at All 2 = A Little 3 = A Moderate Amount 4 = A Lot

## Learning Activities: To what extent did the following learning activities contribute to your learning?

| Question                         | Course (I<br>2050 00 |      | Departm<br>(POLT  |      | School (C         | GAS) | Instituti<br>(Universi<br>Virginia | ty of |
|----------------------------------|----------------------|------|-------------------|------|-------------------|------|------------------------------------|-------|
|                                  | Response<br>Count    | Mean | Response<br>Count | Mean | Response<br>Count | Mean | Response<br>Count                  | Mean  |
| Real-time lecture                | 5                    | 4.00 | 86                | 3.93 | 1200              | 3.59 | 2579                               | 3.50  |
| Recorded lectures                | 0                    | NRP  | 24                | 3.08 | 746               | 3.17 | 1876                               | 3.15  |
| Recorded video demonstrations    | 1                    | 2.00 | 20                | 2.80 | 671               | 3.02 | 1706                               | 3.09  |
| Hands-on activities              | 1                    | 3.00 | 46                | 3.50 | 946               | 3.36 | 2365                               | 3.47  |
| Real-time whole-class discussion | 5                    | 3.80 | 81                | 3.77 | 1132              | 3.42 | 2474                               | 3.37  |
| Real-time small-group discussion | 0                    | NRP  | 73                | 3.44 | 1027              | 3.27 | 2275                               | 3.32  |
| Online discussion boards         | 1                    | 4.00 | 33                | 2.85 | 563               | 2.60 | 1890                               | 2.95  |
| Office hours                     | 2                    | 3.00 | 44                | 3.50 | 851               | 2.97 | 1774                               | 2.97  |