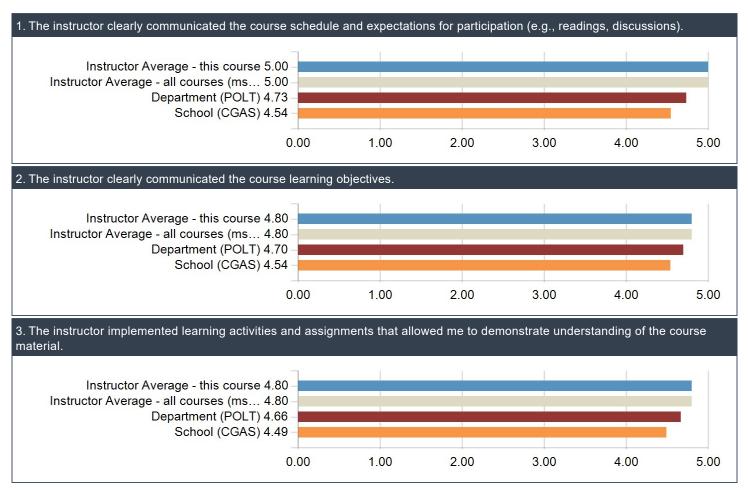

1) The instructor clearly communicated the course schedule and expectations for participation (e.g., readings, discussions).

2) The instructor clearly communicated the course learning objectives.

3) The instructor implemented learning activities and assignments that allowed me to demonstrate understanding of the course material.

4) The instructor provided me prompt and useful feedback on my learning.

5) The instructor provided opportunities for my active participation.

6) The instructor was available to help support my learning.

7) The instructor fostered an environment where I felt valued as an individual and that I belonged in the class.

8) Overall, the instructor was an effective teacher.

9) The instructor created an environment that respected difference and welcomed diverse perspectives.

## Scale 1 = Strongly Disagree 2 = Disagree 3 = Neutral 4 = Agree 5 = Strongly Agree

| Question                                                                                                                                     | Instructor Average<br>- this course |      | Instructor Average<br>- all courses<br>(ms2xj Melle<br>Scholten) |      | Department<br>(POLT) |      | School (CGAS)     |      |
|----------------------------------------------------------------------------------------------------------------------------------------------|-------------------------------------|------|------------------------------------------------------------------|------|----------------------|------|-------------------|------|
|                                                                                                                                              | Response<br>Count                   | Mean | Response<br>Count                                                | Mean | Response<br>Count    | Mean | Response<br>Count | Mean |
| The instructor clearly communicated the course schedule and expectations for participation (e.g., readings, discussions).                    | 5                                   | 5.00 | 5                                                                | 5.00 | 86                   | 4.73 | 1487              | 4.54 |
| The instructor clearly communicated the course learning objectives.                                                                          | 5                                   | 4.80 | 5                                                                | 4.80 | 86                   | 4.70 | 1486              | 4.54 |
| The instructor implemented learning activities<br>and assignments that allowed me to<br>demonstrate understanding of the course<br>material. | 5                                   | 4.80 | 5                                                                | 4.80 | 86                   | 4.66 | 1487              | 4.49 |
| The instructor provided me prompt and useful feedback on my learning.                                                                        | 5                                   | 4.80 | 5                                                                | 4.80 | 86                   | 4.59 | 1487              | 4.29 |
| The instructor provided opportunities for my active participation.                                                                           | 5                                   | 4.80 | 5                                                                | 4.80 | 85                   | 4.80 | 1483              | 4.47 |
| The instructor was available to help support my learning.                                                                                    | 5                                   | 4.80 | 5                                                                | 4.80 | 86                   | 4.76 | 1484              | 4.54 |
| The instructor fostered an environment where I felt valued as an individual and that I belonged in the class.                                | 5                                   | 5.00 | 5                                                                | 5.00 | 86                   | 4.86 | 1485              | 4.49 |
| Overall, the instructor was an effective teacher.                                                                                            | 5                                   | 4.80 | 5                                                                | 4.80 | 86                   | 4.84 | 1482              | 4.51 |
| The instructor created an environment that respected difference and welcomed diverse perspectives.                                           | 5                                   | 5.00 | 5                                                                | 5.00 | 86                   | 4.79 | 1487              | 4.41 |